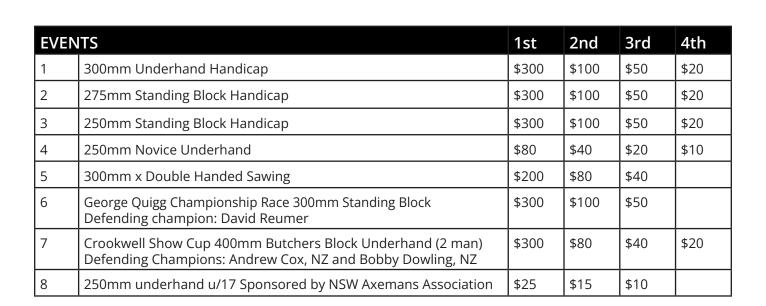

# Crookwell Services Club Ltd Woodchop Competition

Sunday 11 February 2024

Chief Steward: Lachlan McCue

**Committee:** Paul Culhane, John McCue

Announcer: Lindsay Parnell Judge: Garry Hogan

**Start:** 10:00 AM

Close: 3:00 PM - 3:30 PM

Entry Fee:

\$18.00 - Standing & Underhand \$10.00 - Sawing & Butchers Block

Juniors - Free

Crookwell Services Club, Uplands Pasture Motel, JD's Hardware and Rural

Supplies, Anthony O'Brien Plumbing, Hewitts Ag & Plant